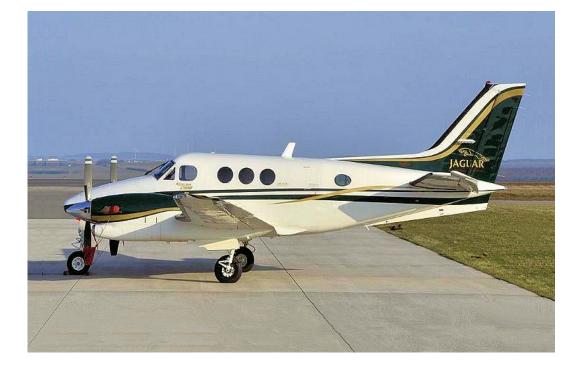

## 2000 Beechcraft C90B King Air

Serial No. LJ1610

**G-GULY** 

Total Time: 1675 hours

Landings: 1136

| Engine Hours Pr      | Pratt and Whitney Canada PT6A-21 |       |  |
|----------------------|----------------------------------|-------|--|
|                      | Left                             | Right |  |
| Time between overhau | ls 3600                          | 3600  |  |
| Time since new       | 1675                             | 1675  |  |

## Exterior

Overall White with Green and Gold stripes in Jaguar edition scheme