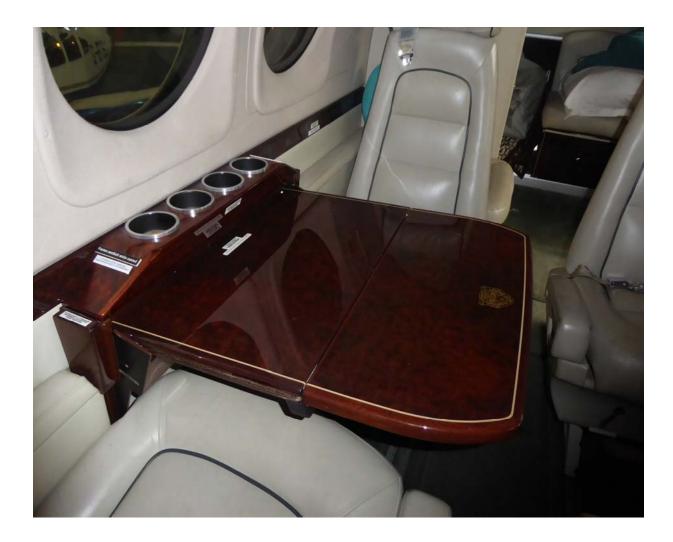

## Interior

6 passenger configuration in Cream leather. High gloss, wood veneer cabinetry. Aft RH pyramid cabinet. Forward refreshment centre. Sage Green carpet.