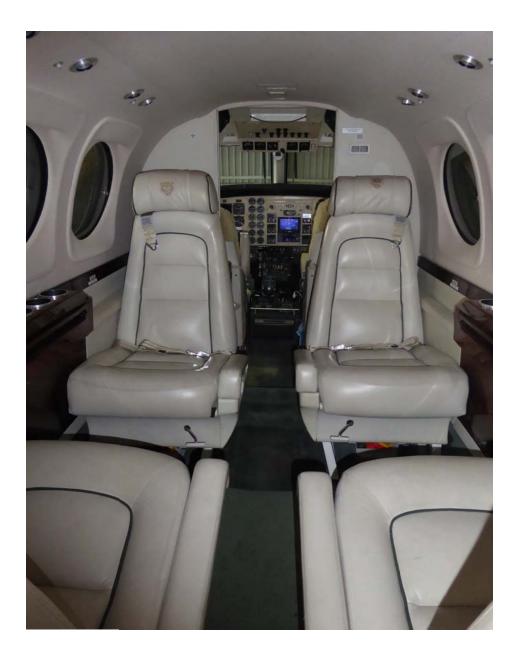

## Interior

6 passenger configuration in Cream leather. High gloss, wood veneer cabinetry. Aft RH pyramid cabinet. Forward refreshment centre. Sage Green carpet.