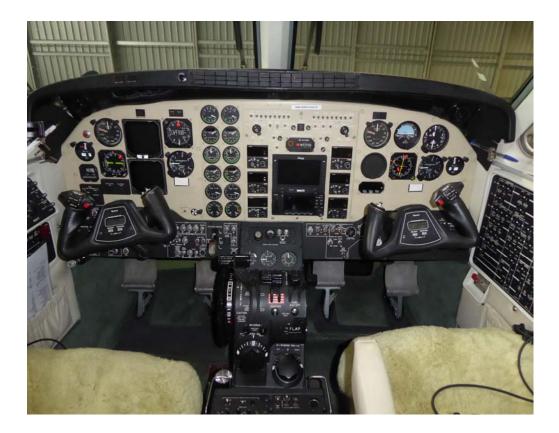

**Propeller Hours** 

Hartzell 4-blade

| Avionics   | Collins EFIS 84      |             |                     |
|------------|----------------------|-------------|---------------------|
| Com        | Dual Collins VHF 22C | CVR         | Fairchild A100S     |
| Nav        | Dual Collins VIR 32  | Transponder | Dual Collins TDR 94 |
| DME        | Collins DME 42       | Autopilot   | Collins APS 65H     |
| ADF        | Collins ADF 60A      | Rad Alt     | Collins ALT 55B     |
| GPS        | Garmin GPS 400       | Radar       | Collins WXR 270     |
| Stormscope | Yes                  | MFD         | Avidyne EX 500      |